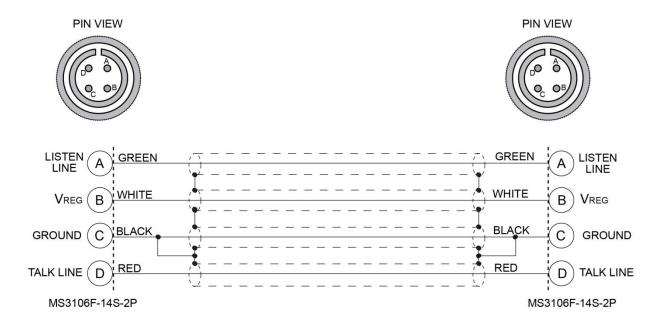

## INSTALLATION INSTRUCTIONS C38-XX SERIES SYSTEM JUMPER CORDS

## **DESCRIPTION**

C38-XX Series System Jumper Cords provide intercom connection between Series 3800 Intercom System Modules. When the C38-XX is connected to any variant of Headset Station or Intercom Junction Module, that connected module becomes part of the intercom system.

## **INSTALLATION**

The C38-XX has 2 each 4-pin military type screw-on connectors (one on each end). Install as follows:

- a. Align key-way slot on cord connector with key in threaded connector on module.
- b. Insert pins into socket until firmly seated.
- c. Hand tighten swivel nut on cord connector



Figure 1. Model C38-XX System Jumper Cord Schematic Diagram